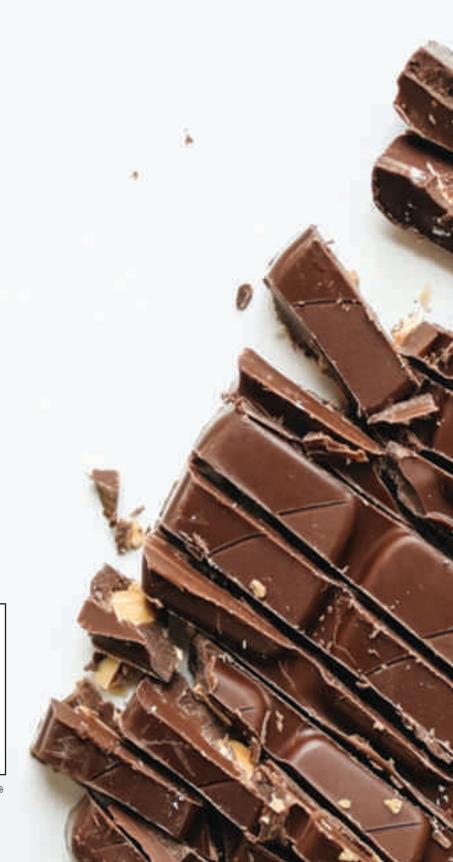

## CHOCAHOLIC \$8.39

| Mini Candy Bars (4 each) <b>v</b>               | 45-70 Cal each           |
|-------------------------------------------------|--------------------------|
| Chunky Chocolate Craveworthy Cookies <b>v</b>   | 230 Cal each             |
| Chocolate Dipped Pretzels <b>v</b>              | 120 Cal each             |
| Chocolate Dipped Strawberries (2 each) <b>v</b> | 80 Cal each              |
| Chocolate Milk                                  | 160 Cal/8.75 oz. serving |