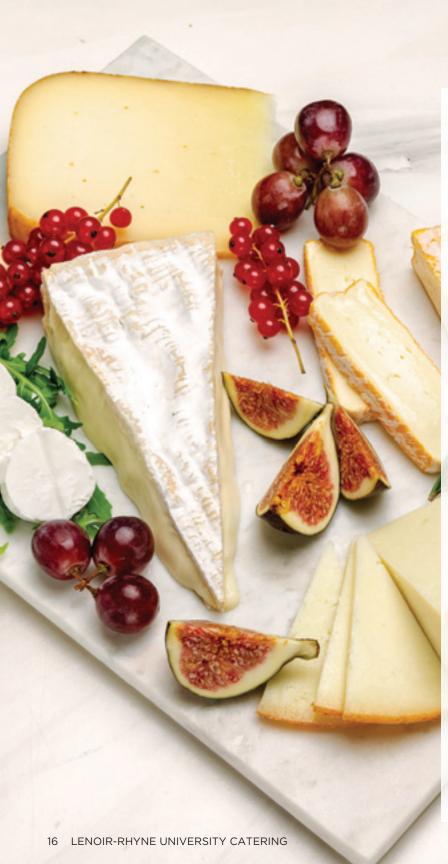

# CHEF'S CHOICE CHARCUTERIE BOARD MARKET PRICE SERVES 12

Charcuterie Board

Calories Vary Per Assortment

\*All packages include necessary accompaniments and condiments.

2000 calories a day is used for general nutrition advice, but calorie needs vary. Additional nutrition information is available upon request.