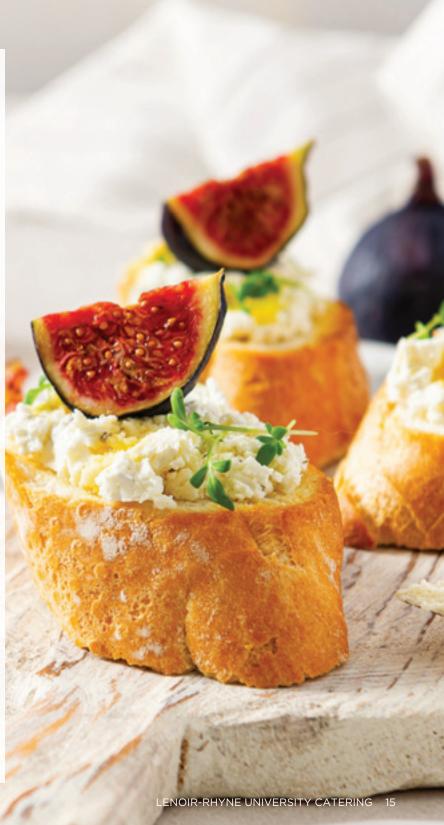

# **RECEPTION HORS D'OEUVRES (HOT)**

| Franks in a Blanket \$23.99                          | 40 Cal each     |
|------------------------------------------------------|-----------------|
| Beef Satay \$27.99                                   | 35 Cal each     |
| Chili-Lime Chicken Kabobs \$31.99                    | 40 Cal each     |
| Coconut Chicken \$23.39                              | 40 Cal each     |
| Crab Cakes \$31.19                                   | 35 Cal each     |
| Balsamic Fig & Goat Cheese Flatbread \$27.99         | 80 Cal each     |
| Brie, Pear & Almond Beggar's Purses <b>v</b> \$31.99 | 90 Cal each     |
| Assorted Mini Quiche \$23.99                         | 70-100 Cal each |
| Spanakopita <b>v</b> \$24.99                         | 60 Cal each     |