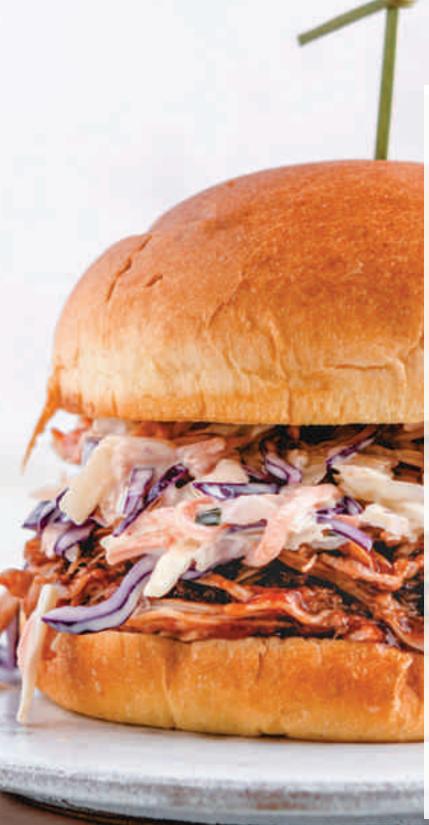

## LAZY SUMMER BBQ \$23.69

| Old-Fashioned Coleslaw <b>v EW</b>    | 150 Cal/3 oz. serving    |
|---------------------------------------|--------------------------|
| Cornbread Fiesta Muffins <b>v</b>     | 160 Cal each             |
| Baked Beans                           | 160 Cal/4.75 oz. serving |
| Macaroni and Cheese                   | 210 Cal/4.25 oz. serving |
| Choice of Two (2) Entrees:            |                          |
| BBQ Jackfruit <b>vg pf</b>            | 150 Cal/3 oz. serving    |
| BBQ Chicken                           | 370 Cal/6 oz. serving    |
| BBQ Brisket                           | 350 Cal/5 oz. serving    |
| Assorted Craveworthy Cookies <b>v</b> | 220-240 Cal each         |
| Assorted Dessert Bars v               | 200-420 Cal each         |
|                                       |                          |