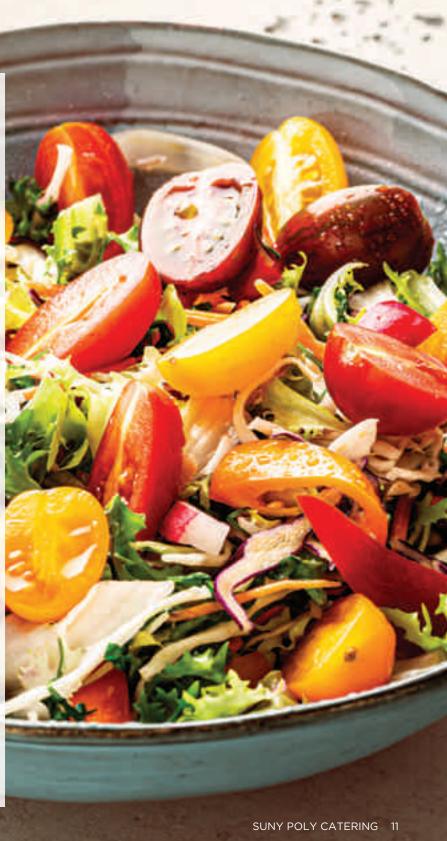

#### SIDE SALAD SELECTIONS

(Included with Deli Express, Classic Selections and The Executive Luncheon Sandwich Buffets)

| Sunavien Bunets)                                                                                                                        |                                        |
|-----------------------------------------------------------------------------------------------------------------------------------------|----------------------------------------|
| Traditional Garden Salad with a Balsamic<br>Vinaigrette Dressing and Ranch <b>V EW PF</b>                                               | 45 Cal/3.5 oz. serving                 |
| Baby Spinach Salad with Bacon, Egg, Mushroom and Tomato and Balsamic Vinaigrette                                                        | 90 Cal/3.75 oz. serving                |
| Red-Skinned Potato Salad with Egg, Celery and<br>Spanish Onion in a Seasoned Mayonnaise Dressing<br>V                                   | 240 Cal/4 oz. serving                  |
| Traditional Coleslaw Finely Shredded with Carrots in a Mayonnaise and Celery Seed Dressing <b>V EW</b>                                  | 170 Cal/ <mark>3.</mark> 5 oz. serving |
| Chilled Dill Cucumber Salad with Onions Tossed in Italian Dressing <b>VG EW PF</b>                                                      | 60 Cal/3.75 oz. serving                |
| Fresh Fruit Salad <b>vg PF</b>                                                                                                          | 35 Cal/2.5 oz. serving                 |
| Greek Pasta Salad tossed with Tomatoes,<br>Cucumbers, Red Onions, Peppers, Fresh Baby<br>Spinach, Feta Cheese and Black Olives <b>v</b> | 80 Cal/3 oz. serving                   |
| Roasted Vegetable Pasta Salad <b>V EW PF</b>                                                                                            | 200 Cal/3.75 oz. serving               |
| Herbed Quinoa Salad <b>v PF</b>                                                                                                         | 110 Cal/3.5 oz. serving                |
| Roasted Corn and Black Bean Salsa with Spanish<br>Onions, Red Peppers, Jalapenos, Fresh Cilantro<br>and Fresh Garlic <b>vg</b>          | 110 Cal/4 oz. serving                  |