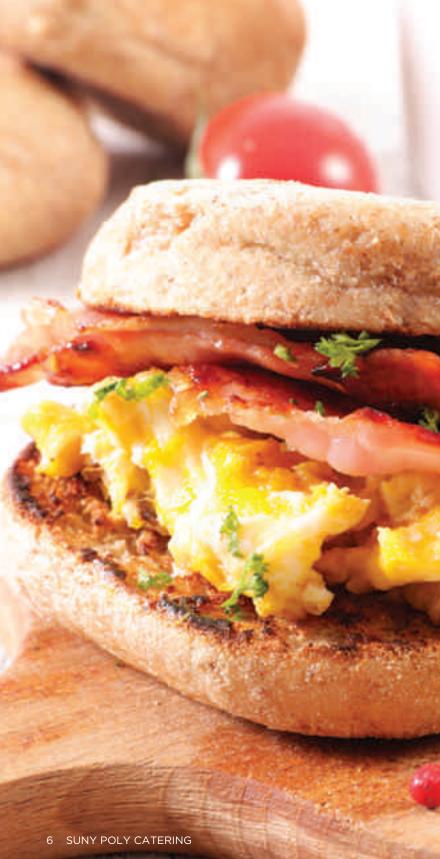

## **SUNRISE SANDWICH BUFFET \$17.59**

Ch

| easonal Fresh Fruit Platter VG PF                 | 35 Cai/ 2.5 02. Ser Virig     |  |
|---------------------------------------------------|-------------------------------|--|
| reakfast Potatoes <b>v</b>                        | 120-140 Cal/3 oz. serving     |  |
| hoice of Two (2) Sunrise Breakfast Sandwiches:    |                               |  |
| Egg and Cheese English Muffin                     | 270 Cal each                  |  |
| Egg and Cheese Croissant                          | 370 Cal each                  |  |
| Sausage, Egg and Cheese Biscuit                   | 490 Cal each                  |  |
| Ham, Egg and Cheese Biscuit                       | 450 Cal each                  |  |
| Bacon, Egg and Cheese Bagel                       | 410 Cal each                  |  |
| Spicy Bacon, Egg, Potato and Cheese Burrito       | 600 Cal each                  |  |
| Spicy Veggie Sausage Biscuit with Maple Sriracha  | Syrup <b>VPF</b> 450 Cal each |  |
| Spicy Southern Chicken Biscuit with Maple Srirach | a Syrup 570 Cal each          |  |
|                                                   |                               |  |

Everything Salmon Biscuit with Smoked Salmon, Cream Cheese, Cucumber and Hard-Boiled Egg

on a Everything-Spiced Biscuit 370 Cal each

Bacon, Lettuce, Tomato, Avocado and Egg Bagel **Bottled Water** O Cal each Gourmet Coffee, Decaf and Hot Tea O Cal/8 oz. serving